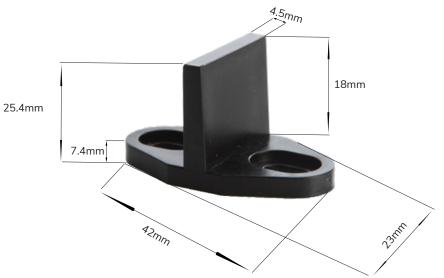

## Description

Sturdy and durable flush bottom upgraded manufacturing. Ensures the floor guide sit on the floor without scratching the floor.

## Features

Suitable for sliding barn doors, keep the door bottom stable, prevent doors bottom swinging out when slides; align perfectly, goes smoothly. The barn door floor guide is compact and easy to install, secure to the floor, No door panel thickness limited.