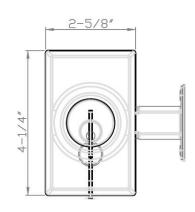

## **EXTENSION KITS (For SandCast Locksets)**

| Description                                                    |          | ABR / ABK<br>Aged Bronze / Aged Black |
|----------------------------------------------------------------|----------|---------------------------------------|
| 2-1/4" Extension Kit for Handleset                             | Item No. | 210002                                |
| 2-1/4" Extension Kit for Deadbolt                              | Item No. | 210004                                |
| 2-1/4" Extension Kit for Knob/Lever (Passage and Privacy only) | Item No. | 210006                                |