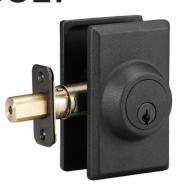

## RECTANGLE DEADBOLT

| Model  | Function          | WT/CTN | CTN QTY |          | ABR<br>Aged Bronze | ABK<br>Aged Black |
|--------|-------------------|--------|---------|----------|--------------------|-------------------|
| 200-IM | Single<br>Cylnder | 34 lb  | 12 Pcs  | Item No. | 631000S            | 631009S           |